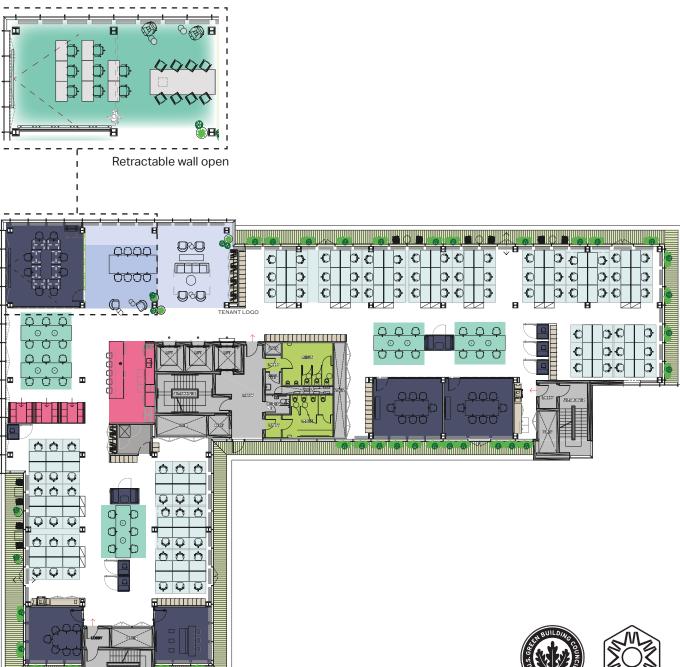

# Penthouse floor, Riverside Two 948 sq m | 10,200 sq ft

### Workspace

| Sit stand workstations | 96 |
|------------------------|----|
| Benched hot desks      | 32 |
| Maskingonsos           |    |
| Meeting space          |    |
| Large meeting room     | 1  |
| Medium meeting room    | 2  |
| Small meeting room     | 2  |
| Single phone booth     | 5  |

### Open meeting space

Double phone booth

| Collaboration area | 2 |
|--------------------|---|
| Greeting space     | 1 |

## **Support spaces**

| Kitchenette     | 1        |
|-----------------|----------|
| Coat storage    | 2        |
| Print station   | 2        |
| Lockers area    | 5 (120%) |
| Comms room      | 1        |
| Outdoor terrace | 4        |

- Work seats
- **Enclosed meeting**
- Collaboration
- Flexible space
- Lounge

- Tea Station
- Toilet amenities
- Outdoor terrace
- Print / locker