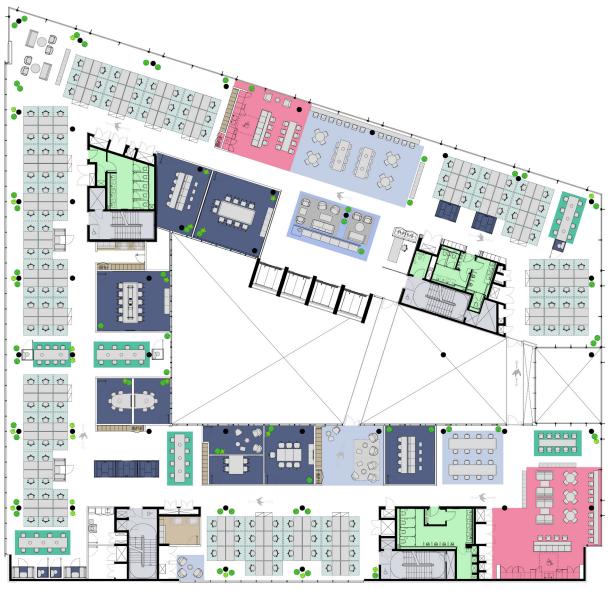

## Second floor **1 Grand Canal Square**

1,970 sq m | 21,205 sq ft

## Workspace

| WOI KSpace                                |            |
|-------------------------------------------|------------|
| Sit-stand workstation<br>Benched hotdesks | 144<br>104 |
| Meeting space                             |            |
| Large meeting room                        | 1          |
| Medium meeting room                       |            |
| Small meeting room                        | 4          |
| Meeting pod                               | ţ          |
| Single phone booth                        |            |
| Double phone booth                        | !          |
| Open meeting space                        |            |
| Collaboration area                        | ,          |
| Greeting space                            | 1          |
| Support space                             |            |
| Kitchens                                  | :          |
| Coat storage                              |            |
| Print station                             |            |
| Lockers area                              | !          |
| Comms room                                |            |
|                                           |            |

- Sit-stand workstation
- Benched hot desk
- Meeting space
- Collaboration space
- Greeting space
- Kitchens
- Toilet amenities
- Print/locker