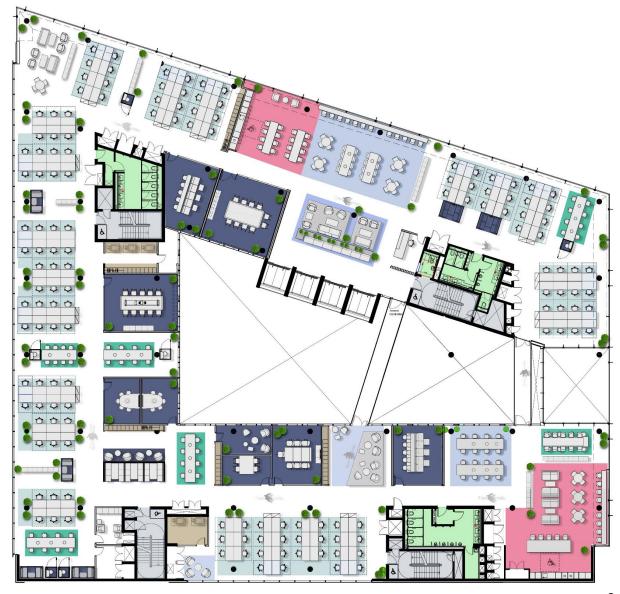

## Second floor 1 Grand Canal Square

1,970 sq m | 21,205 sq ft

## Workspace

| WOINSpace                                 |           |
|-------------------------------------------|-----------|
| Sit-stand workstation<br>Benched hotdesks | 142<br>62 |
| Meeting space                             |           |
| Large meeting room                        | :         |
| Medium meeting room                       | ;         |
| Small meeting room                        | 4         |
| Meeting pod                               | Į.        |
| Single phone booth                        | (         |
| Double phone booth                        | į.        |
| Open meeting space                        |           |
| Collaboration area                        | ;         |
| Greeting space                            | 2         |
| Support space                             |           |
| Kitchens                                  | 2         |
| Coat storage                              | į         |
| Print station                             | 2         |
| Lockers area                              | į         |
| Comms room                                |           |
|                                           |           |

- Sit-stand workstation
- Benched hot desk
- Meeting space
- Collaboration space
- Greeting space
- or country c
- Kitchens
- Toilet amenities
- Print/locker