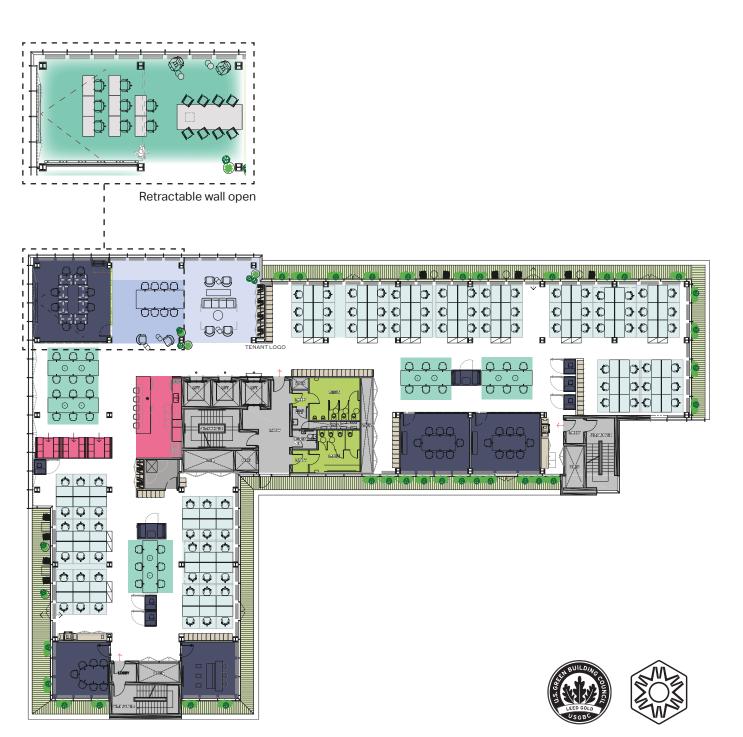

# Penthouse floor, Riverside Two 948 sq m | 10,200 sq ft

#### Workspace

| Sit stand workstations | 96 |
|------------------------|----|
| Benched hot desks      | 38 |
| Meeting space          |    |
| Large meeting room     | 1  |
| Medium meeting room    | 2  |
| Small meeting room     | 2  |
| Single phone booth     | 5  |
| Double phone booth     | 2  |

### Open meeting space

| Collaboration area | 2 |
|--------------------|---|
| Greeting space     | 1 |

## **Support spaces**

| <u> </u>        |          |
|-----------------|----------|
| Kitchenette     | 1        |
| Coat storage    | 2        |
| Print station   | 2        |
| Lockers area    | 5 (120%) |
| Comms room      | 1        |
| Outdoor terrace | 4        |

- Work seats
- **Enclosed meeting**
- Collaboration
- Flexible space
- Lounge

- Tea Station
- Toilet amenities
- Outdoor terrace
- Print / locker