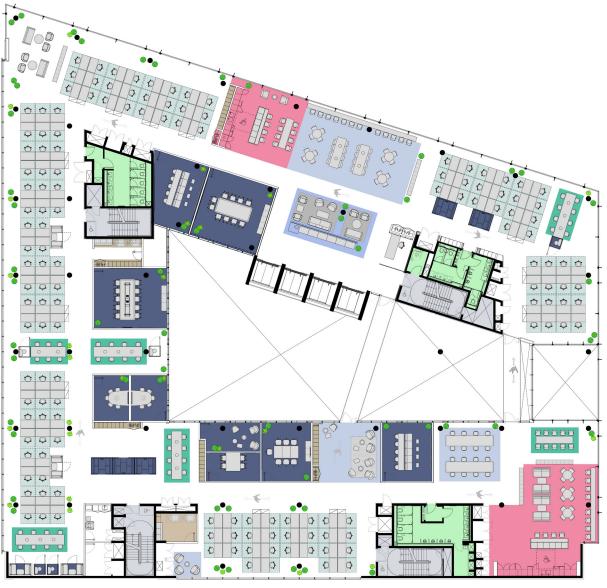

## Second floor 1 Grand Canal Square

1,970 sq m | 21,205 sq ft

## Workspace

| Workspace                                 |                       |
|-------------------------------------------|-----------------------|
| Sit-stand workstation<br>Benched hotdesks | 14 <sup>,</sup><br>9( |
| Meeting space                             |                       |
| Large meeting room                        | :                     |
| Medium meeting room                       | ;                     |
| Small meeting room                        |                       |
| Meeting pod                               | !                     |
| Single phone booth                        | (                     |
| Double phone booth                        | !                     |
| Open meeting space                        |                       |
| Collaboration area                        | ;                     |
| Greeting space                            | :                     |
| Support space                             |                       |
| Kitchens                                  | :                     |
| Coat storage                              | !                     |
| Print station                             |                       |
| Lockers area                              | !                     |
| Comms room                                |                       |
|                                           |                       |

- Sit-stand workstation
- Benched hot desk
- Meeting space
- Collaboration space
- Greeting space
- O Clocking (
- Kitchens
- Toilet amenities
- Print/locker